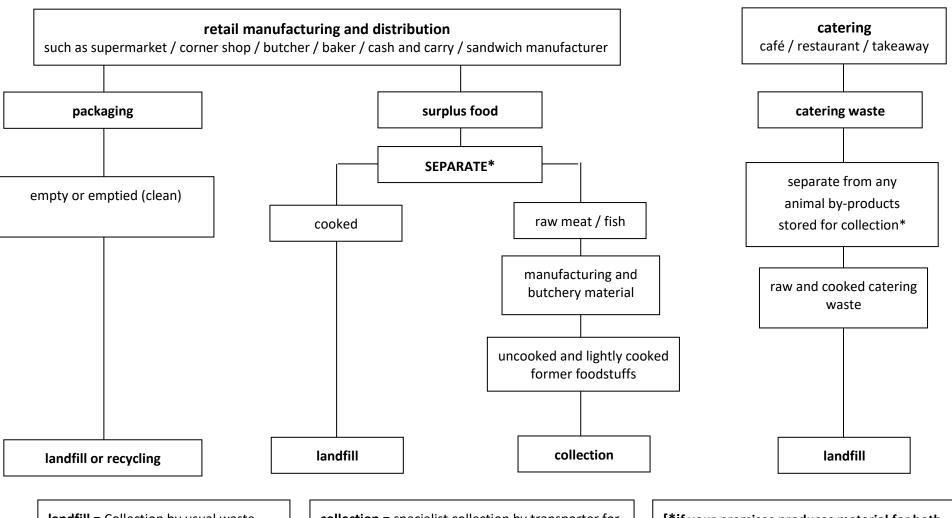

## Disposal of waste foods containing animal by-products flow chart

**landfill** = Collection by usual waste collection services (including local authority)

collection = specialist collection by transporter for rendering / incineration / composting / biogas digestion / pet food or feed for hunt kennels and zoo animals at approved premises only

[\*if your premises produces material for both collection and landfill then you must keep separate at all times. Very strict cross contamination controls must be in place. If this is not possible then all material will be an ABP and must be disposed of as such]